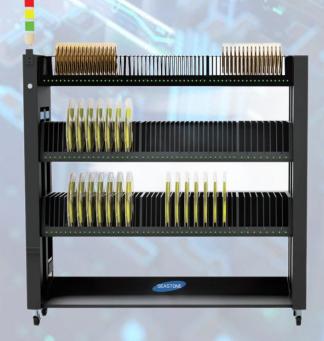

#### SIS4000A

 Suitable for 7inch(double-sided) &13inch reels(single-sided)

· Slot width: 16mm&37mm

Size: 1500mm\*400mm\*1510mm

Storage: 3\*2\*60=360 SLOT(7inch)

1\*30=30 SLOT(13inch)

Example