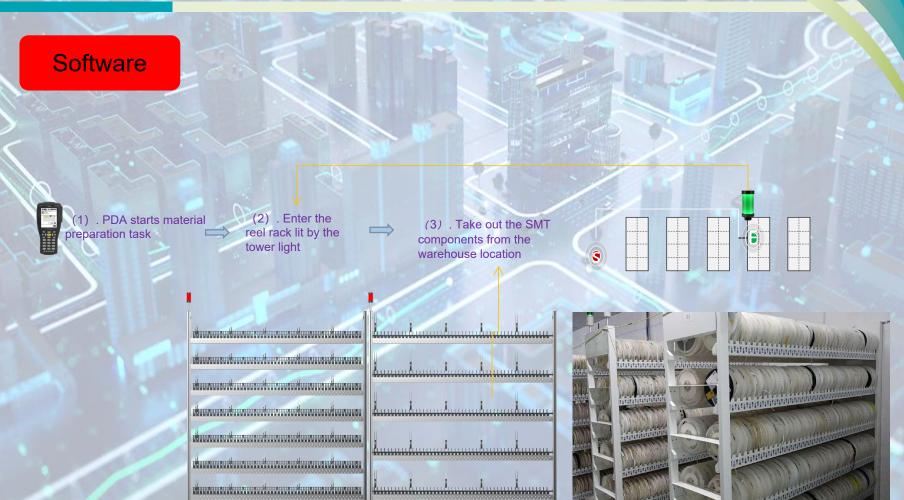

#### Hardware

#### SIS7000A

· Suitable for 7inch reels, double-sided

· Slot width: 16mm

Size: 2280mm\*400mm\*1950mm

• Storage: 7\*100\*2=1400 SLOT



#### SIS4000A

 Suitable for 7inch(double-sided) &13inch reels(single-sided)

· Slot width: 16mm&37mm

Size: 1500mm\*400mm\*1510mm

Storage: 3\*2\*60=360 SLOT(7inch)

1\*30=30 SLOT(13inch)





Example



































# **Advantage**

| Storage |                              |         |          |        |                                                           |
|---------|------------------------------|---------|----------|--------|-----------------------------------------------------------|
| Num     | Project                      | Current | Improved | Result | Remark                                                    |
| 1       | Training                     | 90days  | 2days    | 97%    | 97% reduction in personnel training days                  |
| 2       | Skill Requirements           | Yes     | No       | 100%   | No personnel skill requirements, reduced by 100%          |
| 3       | Impact of personnel changes  | Yes     | No       | 100%   | The flow of personnel h