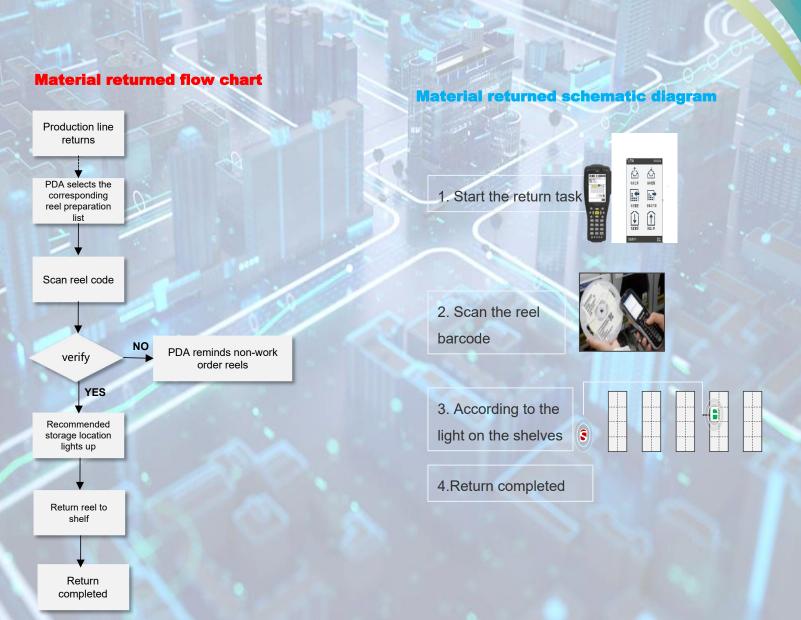

#### Hardware

#### SIS7000A

· Suitable for 7inch reels, double-sided

· Slot width: 16mm

Size: 2280mm\*400mm\*1950mm

• Storage: 7\*100\*2=1400 SLOT



#### SIS4000A

 Suitable for 7inch(double-sided) &13inch reels(single-sided)

· Slot width: 16mm&37mm

Size: 1500mm\*400mm\*1510mm

Storage: 3\*2\*60=360 SLOT(7inch)

1\*30=30 SLOT(13inch)





Example



































# **Advantage**

| Storage |                              |         |          |        |                                                           |
|---------|------------------------------|---------|----------|--------|-----------------------------------------------------------|
| Num     | Project                      | Current | Improved | Result | Remark                                                    |
| 1       | Training                     | 90days  | 2days    | 97%    | 97% reduction in personnel training days                  |
| 2       | Skill Requirements           | Yes     | No       | 100%   | No personnel skill requirements, reduced by 100%          |
| 3       | Impact of personnel changes  | Yes     | No       | 100%   | The flow of personnel has no impact on