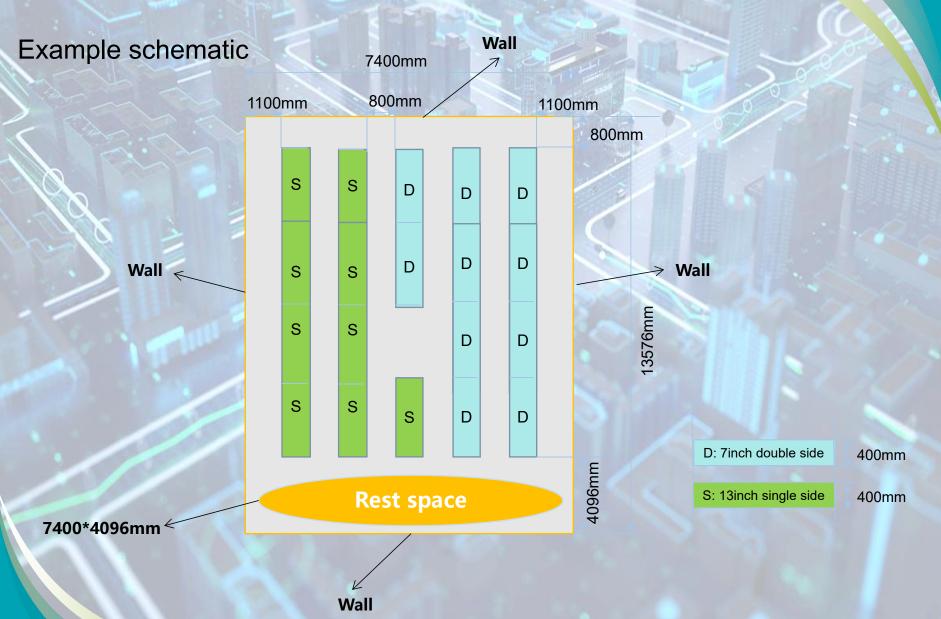

#### SIS7000A

· Suitable for 7inch reels, double-sided

· Slot width: 16mm

Size: 2280mm\*400mm\*1950mm

• Storage: 7\*100\*2=1400 SLOT

#### SIS4000A

 Suitable for 7inch(double-sided) &13inch reels(single-sided)

· Slot width: 16mm&37mm

Size: 1500mm\*400mm\*1510mm

Storage: 3\*2\*60=360 SLOT(7inch)

1\*30=30 SLOT(13inch)

Example