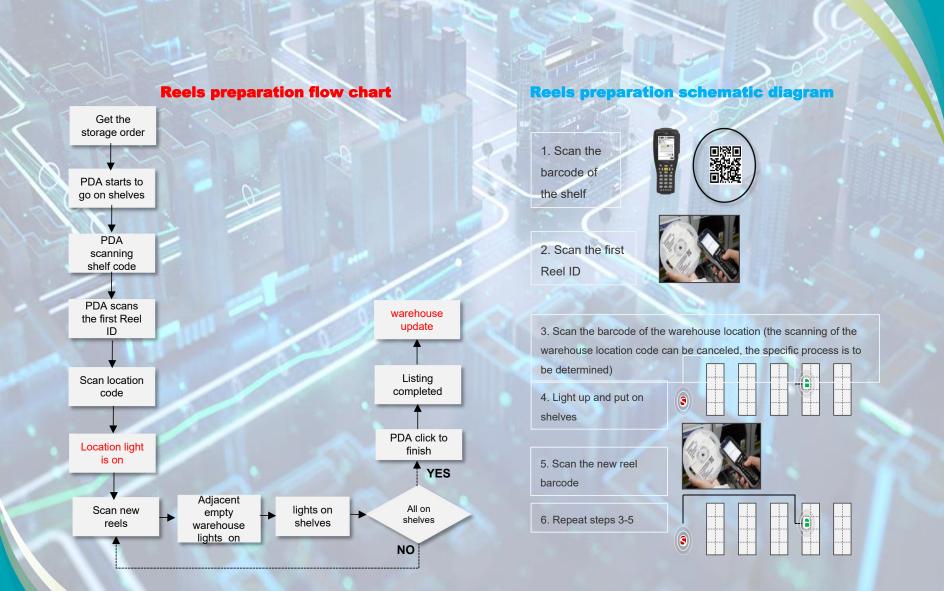

#### Hardware

#### SIS7000A

· Suitable for 7inch reels, double-sided

· Slot width: 16mm

Size: 2280mm\*400mm\*1950mm

• Storage: 7\*100\*2=1400 SLOT



#### SIS4000A

 Suitable for 7inch(double-sided) &13inch reels(single-sided)

· Slot width: 16mm&37mm

Size: 1500mm\*400mm\*1510mm

Storage: 3\*2\*60=360 SLOT(7inch)

1\*30=30 SLOT(13inch)





Example



































# **Advantage**

| Storage |                              |         |          |        |                                                           |
|---------|------------------------------|---------|----------|--------|-----------------------------------------------------------|
| Num     | Project                      | Current | Improved | Result | Remark                                                    |
| 1       | Training                     | 90days  | 2days    | 97%    | 97% reduction in personnel training days                  |
| 2       | Skill Requirements           | Yes     | No       | 100%   | No personnel skill requirements, reduced by 100%          |
| 3       | Impact of personnel changes  | Yes     | No       | 100%   | The flow of personnel has n