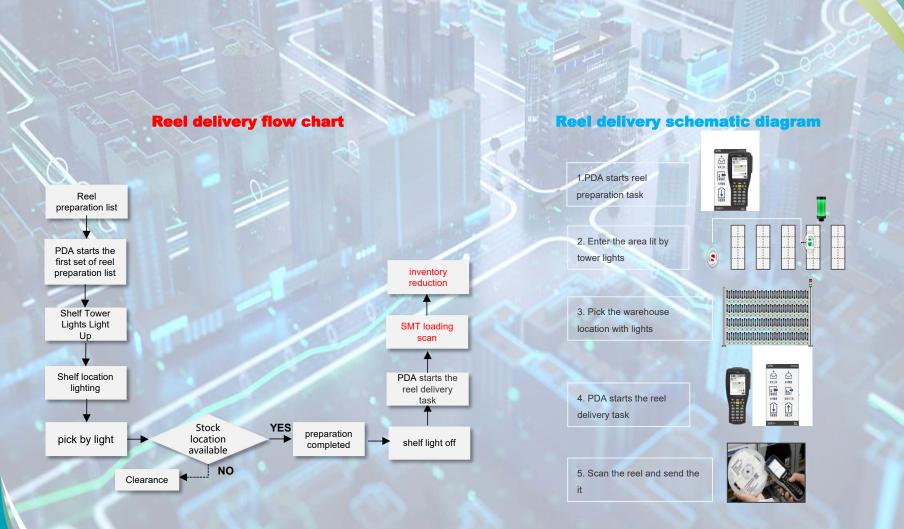

#### Hardware

#### SIS7000A

· Suitable for 7inch reels, double-sided

· Slot width: 16mm

Size: 2280mm\*400mm\*1950mm

• Storage: 7\*100\*2=1400 SLOT



#### SIS4000A

 Suitable for 7inch(double-sided) &13inch reels(single-sided)

· Slot width: 16mm&37mm

Size: 1500mm\*400mm\*1510mm

Storage: 3\*2\*60=360 SLOT(7inch)

1\*30=30 SLOT(13inch)





Example



































# **Advantage**

| Storage |                              |         |          |        |                                                           |
|---------|------------------------------|---------|----------|--------|-----------------------------------------------------------|
| Num     | Project                      | Current | Improved | Result | Remark                                                    |
| 1       | Training                     | 90days  | 2days    | 97%    | 97% reduction in personnel training days                  |
| 2       | Skill Requirements           | Yes     | No       | 100%   | No personnel skill requirements, reduced by 100%          |
| 3       | Impact of personnel changes  | Yes     | No       | 100%   | The flow of personnel has no impa