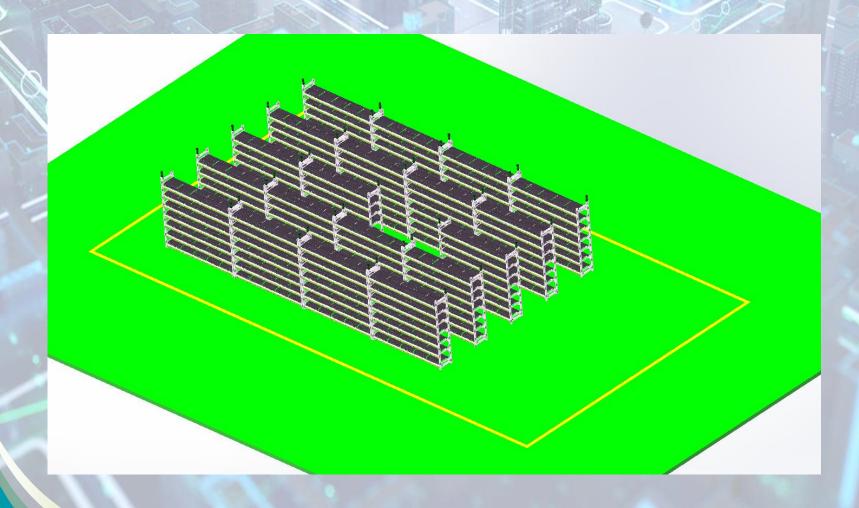

#### SIS7000A

· Suitable for 7inch reels, double-sided

· Slot width: 16mm

Size: 2280mm\*400mm\*1950mm

• Storage: 7\*100\*2=1400 SLOT

#### SIS4000A

 Suitable for 7inch(double-sided) &13inch reels(single-sided)

· Slot width: 16mm&37mm

Size: 1500mm\*400mm\*1510mm

Storage: 3\*2\*60=360 SLOT(7inch)

1\*30=30 SLOT(13inch)

Example