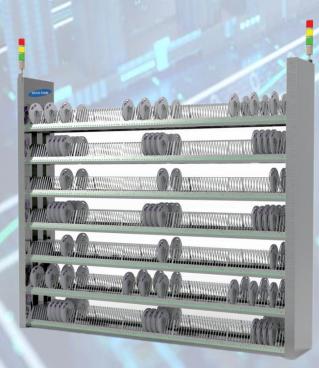

#### SIS7000A

· Suitable for 7inch reels, double-sided

· Slot width: 16mm

Size: 2280mm\*400mm\*1950mm

• Storage: 7\*100\*2=1400 SLOT